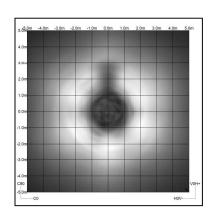

## 花叢燈

## **GARDEN LIGHTS**

## **PA06**

使用鑄銅材質製成,具有絕佳的散熱效果及高貴金屬的外觀。主要應用於庭園景觀草坪照明及花叢、園藝區域照明。

Made of cast copper, it has excellent heat dissipation and a noble metal appearance. Mainly used in garden landscape lawn lighting and flowers, gardening area lighting.











|    | 型號     | 光源           | 瓦數      | 色溫    | 額定電壓        |
|----|--------|--------------|---------|-------|-------------|
|    | Model  | Light source | Wattage | CCT   | Voltage     |
| CR | R-PA06 | LED          | Max 5W  | 3000K | 220V / 60HZ |





Unit:mm

燈體┃鑄銅 面蓋 □鑄銅

燈罩┃霧面玻璃 **預埋盒 |** 不鏽鋼 Luminaire | Cast copper Lamp cover | Cast copper Lamp cover | Matte glass Embedded box | Stainless steel



## **PHOTOMETRY**