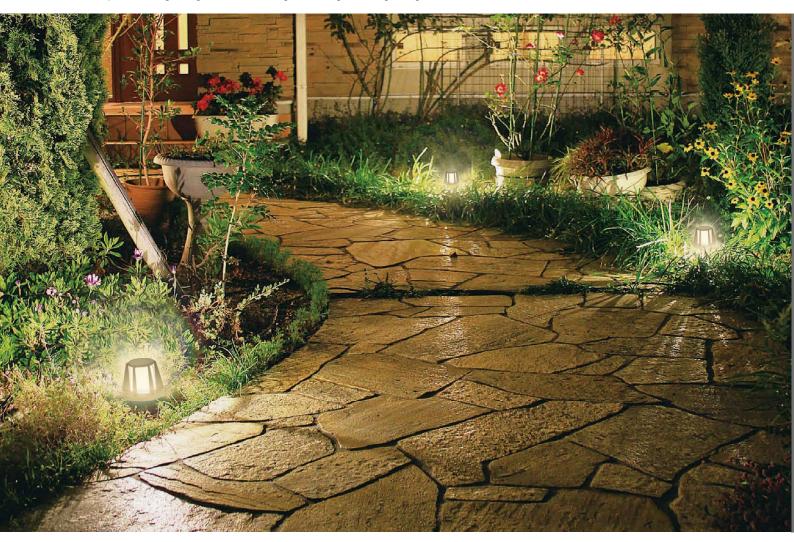

## 花叢燈

## **GARDEN LIGHTS**

## **PA06**

使用鑄銅材質製成,具有絕佳的散熱效果及高貴金屬的外觀。主要應用於庭園景觀草坪照明及花叢、園藝區域照明。

Made of cast copper, it has excellent heat dissipation and a noble metal appearance. Mainly used in garden landscape lawn lighting and flowers, gardening area lighting.