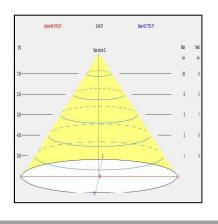

## 花叢燈

## **GARDEN LIGHTS**

## **PA06**

使用鑄銅材質製成,具有絕佳的散熱效果及高貴金屬的外觀。主要應用於庭園景觀草坪照明及花叢、園藝區域照明。

Made of cast copper, it has excellent heat dissipation and a noble metal appearance. Mainly used in garden landscape lawn lighting and flowers, gardening area lighting.











|    | 型號     | 光源           | 瓦數      | 色溫    | 額定電壓        |
|----|--------|--------------|---------|-------|-------------|
|    | Model  | Light source | Wattage | CCT   | Voltage     |
| CR | R-PA06 | LED          | Max 5W  | 3000K | 220V / 60HZ |





Unit:mm

燈體┃鑄銅 面蓋 □鑄銅

燈罩┃霧面玻璃 **預埋盒 |** 不鏽鋼 Luminaire | Cast copper Lamp cover | Cast copper Lamp cover | Matte glass Embedded box | Stainless steel



## **PHOTOMETRY**