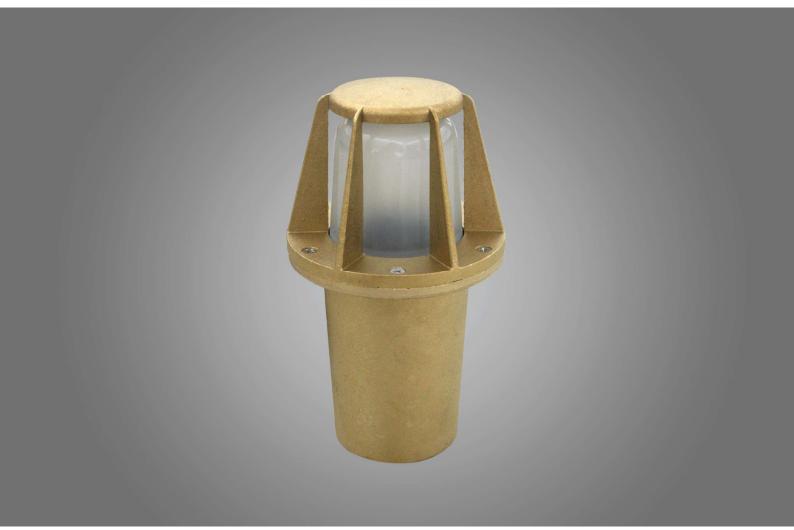

## **PA06**

使用鑄銅材質製成,具有絕佳的散熱效果及高貴金屬的外觀。主要應用於庭園景觀草坪照明及花叢、園藝區域照明。

Made of cast copper, it has excellent heat dissipation and a noble metal appearance. Mainly used in garden landscape lawn lighting and flowers, gardening area lighting.

Unit:mm

燈體┃鑄銅 面蓋 □鑄銅

燈罩┃霧面玻璃 **預埋盒 |** 不鏽鋼 Luminaire | Cast copper Lamp cover | Cast copper Lamp cover | Matte glass Embedded box | Stainless steel