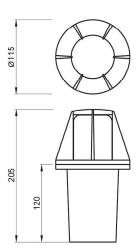

Unit:mm

燈體┃鑄銅 面蓋 □鑄銅

燈罩┃霧面玻璃 **預埋盒 |** 不鏽鋼 Luminaire | Cast copper Lamp cover | Cast copper Lamp cover | Matte glass Embedded box | Stainless steel