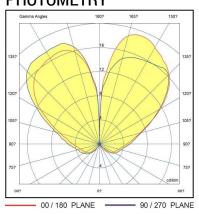

## 花叢燈

## **GARDEN LIGHTS**

## **PA06**

使用鑄銅材質製成,具有絕佳的散熱效果及高貴金屬的外觀。主要應用於庭園景觀草坪照明及花叢、園藝區域照明。

Made of cast copper, it has excellent heat dissipation and a noble metal appearance. Mainly used in garden landscape lawn lighting and flowers, gardening area lighting.











|    | 型號     | 光源           | 瓦數      | 色溫    | 額定電壓        |
|----|--------|--------------|---------|-------|-------------|
|    | Model  | Light source | Wattage | CCT   | Voltage     |
| CR | R-PA06 | LED          | Max 5W  | 3000K | 220V / 60HZ |





Unit:mm

燈體┃鑄銅 面蓋 □鑄銅

燈罩┃霧面玻璃 **預埋盒 |** 不鏽鋼 Luminaire | Cast copper Lamp cover | Cast copper Lamp cover | Matte glass Embedded box | Stainless steel



## **PHOTOMETRY**