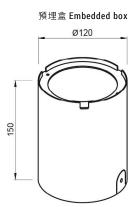

Unit:mm

燈體┃鑄銅 面蓋 □鑄銅

燈罩┃霧面玻璃 **預埋盒 |** 不鏽鋼 Luminaire | Cast copper Lamp cover | Cast copper Lamp cover | Matte glass Embedded box | Stainless steel